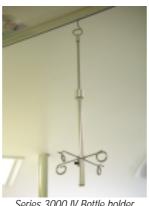

## **INTRAVENOUS TRACK**

The Mactrac IV track system is made from premium quality extruded aluminium and uses a hard wearing nylon slider fitted with a swivelling and pivoting stainless steel hook.

The slider is designed to move effortlessly along the track and around bends to any position. The stainless steel hook is formed to hold the Mactrac series 3000 or 3001 adjustable IV bottle holders or the Mactrac IV extension hook.

(fixed height)

Series 3000 IV Bottle holder with height adjustment

Pivoting IV hook and slider