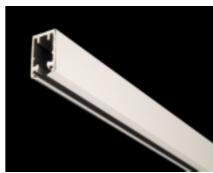

## **INTRAVENOUS TRACK**

The Mactrac IV track system is made from premium quality extruded aluminium and uses a hard wearing nylon slider fitted with a swivelling and pivoting stainless steel hook.

The slider is designed to move effortlessly along the track and around bends to any position. The stainless steel hook is formed to hold the Mactrac series 3000 or 3001 adjustable IV bottle holders or the Mactrac IV extension hook.

The track is normally ceiling fixed, making it unobtrusive and can be supplied straight, or curved to suit special requirements.

The IV hook and slider has been specially designed to pivot. This ensures smooth travel when pulled from any direction.

The Mactrac IV track system shares the same  $\,$ external dimensions as Mactrac Pro Plus heavy duty and Mactrac Ezi-Slide moveable track extrusions so the system is visually integrated.

If you have any queries, or there's something you need clarification on, please contact us.