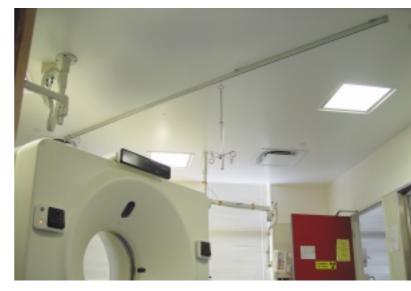

The track is normally ceiling fixed, making it unobtrusive and can be supplied straight, or curved to suit special requirements.

The IV hook and slider has been specially designed to pivot. This ensures smooth travel when pulled from any direction.

## TYPICAL LAYOUTS

Proudly made by TETRAL Tetral Industries Limited Christchurch

New Zealand Phone (03) 379 2400 Fax (03) 365 4979 www.mactrac.co.nz