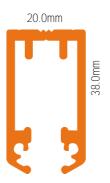

ition. The stainless steel hook is formed to hold the Mactrac series 3000 or 3001 adjustable IV bottle holders or the Mactrac IV extension hook.

The track is normally ceiling fixed, making it unobtrusive and can be supplied straight, or curved to suit special requirements.

The IV hook and slider has been specially designed to pivot. This ensures smooth travel when pulled from any direction.

The Mactrac IV track system shares the same  $\,$ external dimensions as Mactrac Pro Plus heavy duty and Mactrac Ezi-Slide moveable track extrusions so the system is visually integrated.

If you have any queries, or there's something you need clarification on, please contact us.



(fixed height)



Series 3000 IV Bottle holder with height adjustment



Pivoting IV hook and slider



## **PROFILE**





## TYPICAL LAYOUTS









Proudly made by TETRAL Tetral Industries Limited Christchurch

New Zealand Phone (03) 379 2400 Fax (03) 365 4979 www.mactrac.co.nz