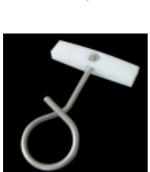

The track is normally ceiling fixed, making it unobtrusive and can be supplied straight, or curved to suit special requirements.

The IV hook and slider has been specially designed to pivot. This ensures smooth travel when pulled from any direction.

(fixed height)

Series 3000 IV Bottle holder with height adjustment

Pivoting IV hook and slider