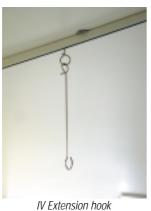

## **INTRAVENOUS TRACK**

The Mactrac IV track system is made from premium quality extruded aluminium and uses a hard wearing nylon slider fitted with a swivelling and pivoting stainless steel hook.

The slider is designed to move effortlessly along the track and around bends to any position. The stainless steel hook is formed to hold the Mactrac series 3000 or 3001 adjustable IV bottle holders or the Mactrac IV extension hook.

(fixed height)

Series 3000 IV Bottle holder with height adjustment

Pivoting IV hook and slider