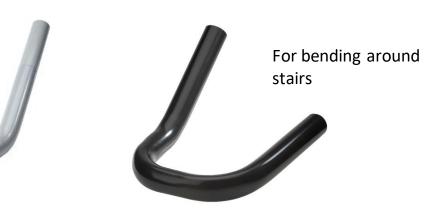

#### Handrail shapes

For change in height level

Handrails can be manufactured to your specification and powder coated to your chosen colour. Contact us for more details.