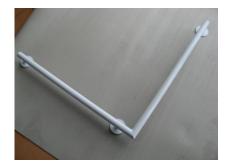

# Flexi-Fit Safety Grab Rail with bend

- Aluminium
- Rust free
- Durable
- Sliding bracket system- offers flexibility i location when installing
- Provided with stainless steel screws
- 1. 600mm x 600mm with 45° bend 2.

2. 750mm x 750mm with 90° bend

www.tetral.co.nz

Sizes:

Email: sales@tetral.co.nz

Phone: (03) 379 2400