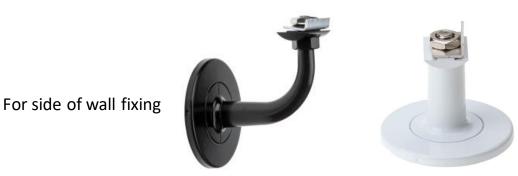

# HANDRAILS



## **Guide Flexi Fit Handrail**

- Available in two diameters 32mm and 45mm- for indoor & outdoor settings
- Aluminium rail: rust free and durable
- Flexifit technology, a unique sliding bracket system allowing the fixing bracket to be positioned where suitable
- PVC insert on underside to assist grip and screws provided
- Meets building codes NZS 4121, NZS 4203, AS 1428.1, AS 1657, AS 1170.1

## Powder coated colours available:





#### Please get in touch so we can meet your requirements

Email: sales@tetral.co.nz

Phone: (03) 379 2400



# HANDRAIL ACCESORIES



Flexi Fit system



End cap



## W75 Bracket

#### W60 Bracket



For top of wall fixing

#### Handrail shapes

For change in height level



Handrails can be manufactured to your specification and powder coated to your chosen colour. Contact us for more details.



# SAFETY GRAB RAILS FOR W/C





### Flexi Fit- Safety Grab Rail Straight

- Aluminium
- Rust free
- Durable
- Provided with stainless steel screws

#### <u>Sizes</u>

- 1. 450mm
- 2. 600mm
- 3. 900mm

# Flexi-Fit Safety Grab Rail with bend

- Aluminium
- Rust free
- Durable
- Sliding bracket system- offers flexibility i location when installing
- Provided with stainless steel screws
- 1. 600mm x 600mm with 45° bend 2.



2. 750mm x 750mm with 90° bend



www.tetral.co.nz

Sizes:

Email: sales@tetral.co.nz

Phone: (03) 379 2400