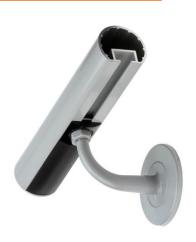

## **Guide Flexi Fit Handrail**

- Available in two diameters 32mm and 45mm- for indoor & outdoor settings
- Aluminium rail: rust free and durable
- Flexifit technology, a unique sliding bracket system allowing the fixing bracket to be positioned where suitable
- PVC insert on underside to assist grip and screws provided
- Meets building codes NZS 4121, NZS 4203, AS 1428.1, AS 1657, AS 1170.1