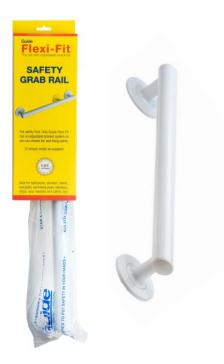

### Flexi Fit- Safety Grab Rail Straight

- Aluminium
- Rust free
- Durable
- Provided with stainless steel screws

#### <u>Sizes</u>

- 1. 450mm
- 2. 600mm
- 3. 900mm