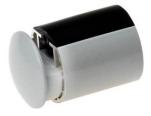

# HANDRAILS



## **Guide Flexi Fit Handrail**

- Available in two diameters 32mm and 45mm- for indoor & outdoor settings
- Aluminium rail: rust free and durable
- Flexifit technology, a unique sliding bracket system allowing the fixing bracket to be positioned where suitable
- PVC insert on underside to assist grip and screws provided
- Meets building codes NZS 4121, NZS 4203, AS 1428.1, AS 1657, AS 1170.1

## Powder coated colours available:





#### Please get in touch so we can meet your requirements

Email: sales@tetral.co.nz

Phone: (03) 379 2400



# HANDRAIL ACCESORIES



Flexi Fit system



End cap



## W75 Bracket

#### W60 Bracket



For top of wall fixing

#### Handrail shapes

For change in height level



Handrails can be manufactured to your specification and powder coated to your chosen colour. Contact us for more details.



# SAFETY GRAB RAILS FOR W/C





### Flexi Fit- Safety Grab Rail Straight

- Aluminium
- Rust free
- Durable
- Provided with stainless steel screws

#### <u>Sizes</u>

- 1. 450mm
- 2. 600mm
- 3. 900mm

# Flexi-Fit Safety Grab Rail with bend

- Aluminium
- Rust free
- Durable
- Sliding bracket system- offers flexibility i location when installing
- Provided with stainless steel screws
- 1. 600mm x 600mm with 45° bend 2.



2. 750mm x 750mm with 90° bend



www.tetral.co.nz

Sizes:

Email: sales@tetral.co.nz

Phone: (03) 379 2400