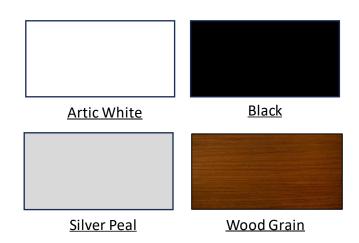

# HANDRAILS



## **Guide Flexi Fit Handrail**

- Available in two diameters 32mm and 45mm- for indoor & outdoor settings
- Aluminium rail: rust free and durable
- Flexifit technology, a unique sliding bracket system allowing the fixing bracket to be positioned where suitable
- PVC insert on underside to assist grip and screws provided
- Meets building codes NZS 4121, NZS 4203, AS 1428.1, AS 1657, AS 1170.1

## Powder coated colours available:





#### Please get in touch so we can meet your requirements

Email: sales@tetral.co.nz

Phone: (03) 379 2400



# HANDRAIL ACCESORIES



Flexi Fit system



End cap



## W75 Bracket

#### W60 Bracket



For top of wall fixing

#### Handrail shapes

For change in height level



Handrails can be manufactured to your specification and powder coated to your chosen colour. Contact us for more details.



# SAFETY GRAB RAILS FOR W/C





### Flexi Fit- Safety Grab Rail Straight

- Aluminium
- Rust free
- Durable
- Provided with stainless steel screws

#### <u>Sizes</u>

- 1. 450mm
- 2. 600mm
- 3. 900mm

# Flexi-Fit Safety Grab Rail with bend

- Aluminium
- Rust free
- Durable
- Sliding bracket system- offers flexibility i location when installing
- Provided with stainless steel screws
- 1. 6