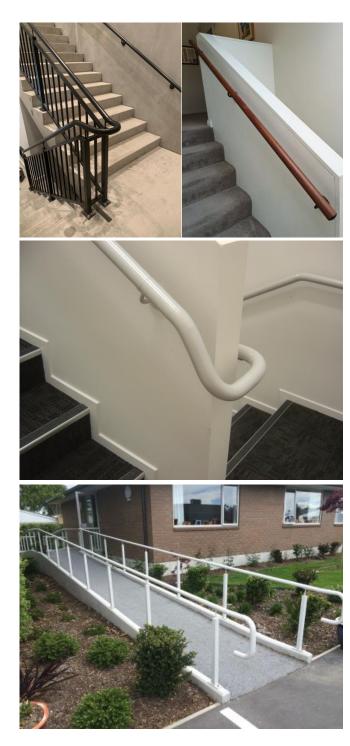

## **Guide Flexi Fit Handrail**

- Available in two diameters 32mm and 45mm- for indoor & outdoor settings
- Aluminium rail: rust free and durable
- Flexifit technology, a unique sliding bracket system allowing the fixing bracket to be positioned where suitable
- PVC insert on underside to assist grip and screws provided
- Meets building codes NZS 4121, NZS 4203, AS 1428.1, AS 1657, AS 1170.1

#### Handrail shapes

For change in height level

Handrails can be manufactured to your specification and powder coated to your chosen colour. Contact us for more details.