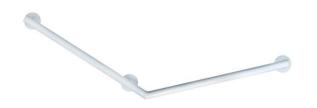

# Flexi-Fit Safety Grab Rail with bend

- Aluminium
- Rust free
- Durable
- Sliding bracket system- offers flexibility i location when installing
- Provided with stainless steel screws
- 1. 600mm x 600mm with 45° bend 2.

2. 750mm x 750mm with 90° bend

www.tetral.co.nz

Sizes:

Email: sales@tetral.co.nz

Phone: (03) 379 2400