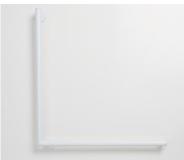

### Flexi-Fit Safety Grab Rail with bend

- Aluminium
- Rust free
- Durable
- Sliding bracket system- offers flexibility in location when installing
- Provided with stainless steel screws
  - 2. 750mm x 750mm with 90° bend - A91SR05W

<u>Sizes</u>:

1. 600mm x 600mm with 45° bend-A91SR04W

www.tetral.co.nz

Email: sales@tetral.co.nz

Phone: (03) 379 2400