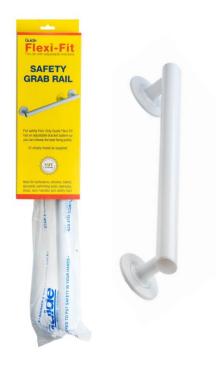

#### Flexi Fit- Safety Grab Rail Straight

- Aluminium
- Rust free
- Durable
- Provided with stainless steel screws

#### <u>Sizes</u>

- 1. 450mm- A91SR01W
- 2. 600mm- A91SR02W
- 3. 900mm A91SR03W