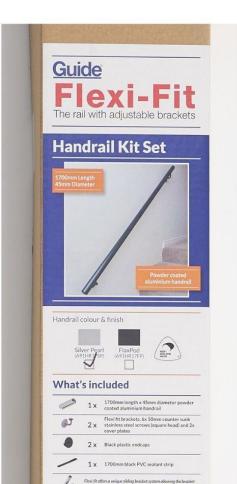

### <u>Guide</u> Flexi-Fit

## Handrail Kit Set

Discover the versatility of our NEW robust powder coated aluminium handrail kit set.

- Clear instructions and easy assembly.
- Indoor and outdoor use.
- Flexi Fit sliding bracket system, allowing easy installation.
- Available in Silver Pearl and FlaxPod colours.
- New Zealand made.

### Product Information:

| Code      | Supplier | Product description                              |
|-----------|----------|--------------------------------------------------|
| A91HR17FP | Tetral   | Flexi-Fit Handrail Kit Set, 1700mm, FlaxPod      |
| A91HR17SP | Tetral   | Flexi-Fit Handrail Kit Set, 1700mm, Silver Pearl |