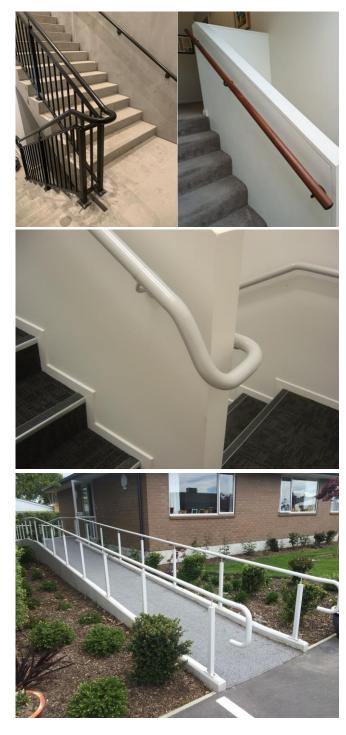

### HANDRAILS

### **Guide Flexi Fit Handrail**

- Available in two diameters 32mm and 45mm- for indoor & outdoor settings
- Aluminium rail: rust free and durable
- Flexifit technology, a unique sliding bracket system allowing the fixing bracket to be positioned where suitable
- PVC insert on underside to assist grip and screws provided
- Meets building codes NZS 4121, NZS 4203, AS 1428.1, AS 1657, AS 1170.1

#### Handrail shapes

For change in height level

Handrails can be made to specification, powder coated in white, grey, black or a colour of zzzzzyour choose. Contact us for more details.