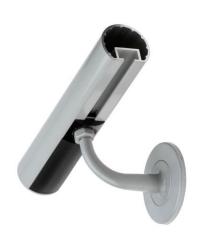

drail Kit Set, 1700mm, FlaxPod      |
| A91HR17SP | Tetral   | Flexi-Fit Handrail Kit Set, 1700mm, Silver Pearl |



Get in touch today to find out more information: www.tetral.co.nz





### HANDRAILS



### **Guide Flexi Fit Handrail**

- Available in two diameters 32mm and 45mm- for indoor & outdoor settings
- Aluminium rail: rust free and durable
- Flexifit technology, a unique sliding bracket system allowing the fixing bracket to be positioned where suitable
- PVC insert on underside to assist grip and screws provided
- Meets building codes NZS 4121, NZS 4203, AS 1428.1, AS 1657, AS 1170.1

#### Powder coated colours available:





#### Please get in touch so we can meet your requirements

Email: sales@tetral.co.nz

Phone: (03) 379 2400



# HANDRAIL ACCESSORIES



Flexi Fit system



End cap



#### W75 Bracket

For side of wall fixing



W60 Bracket

For top of wall fixing

#### Handrail shapes

For change in height level



Handrails can be made to specification, powder coated in white, grey, black or a colour of zzzzzyour choose. Contact us for more details.

## GRAB & SAFETY RAILS





#### Flexi Fit- Safety Grab Rail Straight

- Aluminium
- Rust free
- Durable
- Provided with stainless steel screws

#### <u>Sizes</u>

- 1. 450mm- A91SR01W
- 2. 600mm- A91SR02W
- 3. 900mm A91SR03W

### Flexi-Fit Safety Grab Rail with bend

- Aluminium
- Rust free
- Durable
- Sliding bracket system- offers flexibility in location when installing
- Provided with stainless steel screws
  - 2. 750mm x 750mm with 90° bend - A91SR05W



<u>Sizes</u>:

1. 600mm x 600mm with 45° bend-A91S