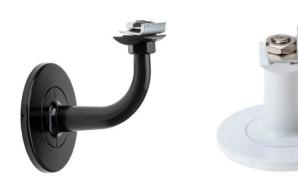

al   | Flexi-Fit Handrail Kit Set, 1700mm, Silver Pearl |



Get in touch today to find out more information: www.tetral.co.nz





### HANDRAILS



### **Guide Flexi Fit Handrail**

- Available in two diameters 32mm and 45mm- for indoor & outdoor settings
- Aluminium rail: rust free and durable
- Flexifit technology, a unique sliding bracket system allowing the fixing bracket to be positioned where suitable
- PVC insert on underside to assist grip and screws provided
- Meets building codes NZS 4121, NZS 4203, AS 1428.1, AS 1657, AS 1170.1

#### Powder coated colours available:





#### Please get in touch so we can meet your requirements

Email: sales@tetral.co.nz

Phone: (03) 379 2400



# HANDRAIL ACCESSORIES



Flexi Fit system



End cap



#### W75 Bracket

For side of wall fixing



W60 Bracket

For top of wall fixing

#### Handrail shapes

For change in height level



Handrails can be made to specification, powder coated in white, grey, black or a colour of zzzzzyour choose. Contact us for more details.

## GRAB & SAFETY RAILS





#### Flexi Fit- Safety Grab Rail Straight

- Aluminium
- Rust free
- Durable
- Provided with stainless steel screws

#### <u>Sizes</u>

- 1. 450mm- A91SR01W
- 2. 600mm- A91SR02W
- 3. 900mm A91SR03W

### Flexi-Fit Safety Grab Rail with bend

- Aluminium
- Rust free
- Durable
- Sliding bracket system- offers flexibility in location when installing
- Provided with stainless steel screws
  - 2. 750mm x 750mm with 90° bend - A91SR05W



<u>Sizes</u>:

1. 600mm x 600mm with 45° bend-A91SR04W



www.tetral.co.nz

Email: sales@tetral.co.nz

Pho