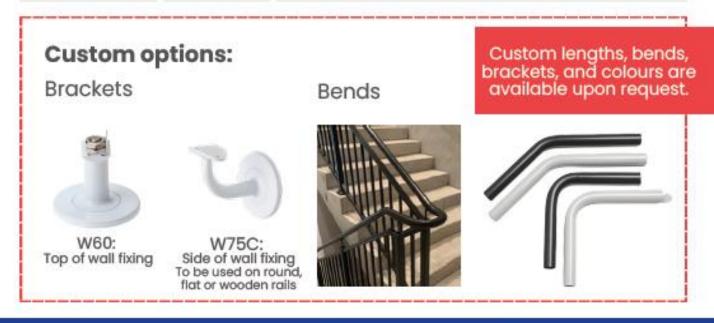

#### W75 Bracket

For side of wall fixing

W60 Bracket

For top of wall fixing

#### Handrail shapes

For change in height level

Handrails can be made to specification, powder coated in white, grey, black or a colour of zzzzzyour choose. Contact us for more details.