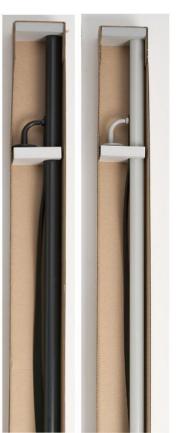

#### Outer packaging

Ternad All III

**Flexi-Fit** 

Inside

Flexi Fit

sliding bracket system