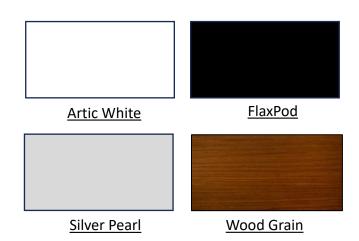

## Handrail Kit Set

Discover the versatility of our NEW robust powder coated aluminium handrail kit set.

- Clear instructions and easy assembly.
- Indoor and outdoor use.
- Flexi Fit sliding bracket system, allowing easy installation.
- Available in Silver Pearl and FlaxPod colours.
- New Zealand made.

#### Powder coated colours available: