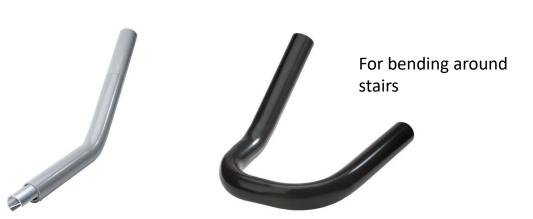

#### Handrail shapes

For change in height level

Handrails can be made to specification, powder coated in white, grey, black or a colour of zzzzzyour choose. Contact us for more details.